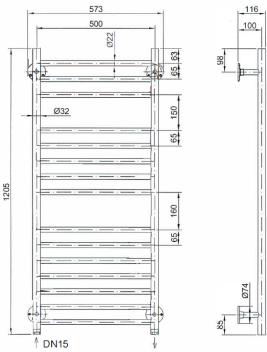

### **Product** Specification

| Product Code:           | AHC72                                       |
|-------------------------|---------------------------------------------|
| Finish:                 | Chrome                                      |
| Product Type:           | Classic                                     |
| Construction:           | Body is of Brass Construction               |
| Supply:                 | Suitable for closed central heating systems |
| Output:                 | 1108 BTU (325 Watts)                        |
| Valve Centres:          | 500mm                                       |
| Dimensions for Fitting: | 1205 (H) mm, 573 (W) mm, 116 (D) mm         |
|                         |                                             |