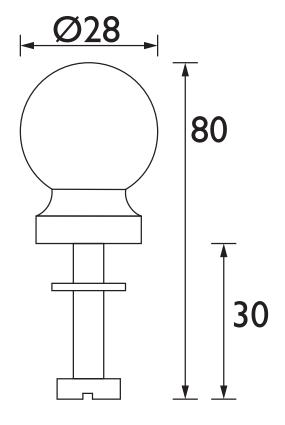

## **Product Dimensions**

**Length:** 80mm with thread

50mm without thread

Diameter: 28mm

Heritage Bathrooms, Birch Coppice Business Park, Dordon, Tamworth B78 ISG

Tel: 0844 701 8501 | Fax: 0844 701 8502 | Web: www.heritagebathrooms.com | Email: technical@heritagebathrooms.com