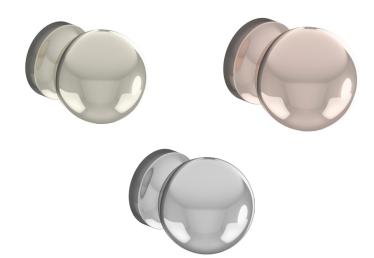

## **HERITAGE**

Heritage Cupboard Knob Chrome AHC20. AHA20. AHRG20

## **Product Features**

- · Ideal to create a bespoke and personal feel
- 3 colour options available

**Product Construction:** Brass

Packaged Product Weight (Kg): 0.08

**Product Finish:**Chrome, Vintage Gold and Rose Gold