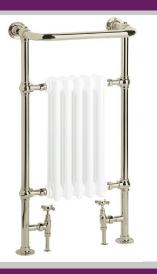

### CLIFTON Heated Towel Rail Range Clifton Baby Heated Towel Rail Vintage Gold

| Specification                |                                                |
|------------------------------|------------------------------------------------|
| Contemporary or Traditional: | Traditional                                    |
| Main Construction Material:  | Stainless Steel                                |
| Connection Inlet:            | 15mm Compression                               |
| Output:                      | 1335 BTU                                       |
| Mounting Type:               | Floor                                          |
| Adjustable Brackets:         | N                                              |
| What's in the Box?:          | 1x Heated Towel Rail, 2x Valves, 1x Fixing Kit |

#### Features:

- High BTUs ensuring towels are kept nice and fluffy and bathrooms wonderfully warm
- Suitable for closed central heating systems
- Valves included
- Steel construction designed to conform with BS EN 442