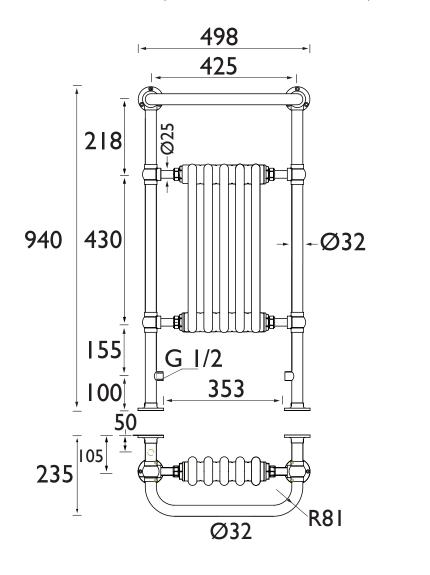

|
| Connection Inlet:            | 15mm Compression                               |
| Output:                      | 1335 BTU                                       |
| Mounting Type:               | Floor                                          |
| Adjustable Brackets:         | N                                              |
| What's in the Box?:          | 1x Heated Towel Rail, 2x Valves, 1x Fixing Kit |

#### Features:

- High BTUs ensuring towels are kept nice and fluffy and bathrooms wonderfully warm
- Suitable for closed central heating systems
- Valves included
- Steel construction designed to conform with BS EN 442

#### **Product Certifications:**

CE UK CA

Additional Information:

Variant SKUs:

AHC80 AHC80B

#### Dimensions (measurements in mm)



# **Technical Data Sheet**