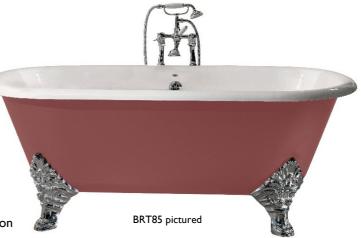

## **Grand Buckingham**

Freestanding Roll Top Bath

## **Product** Specification

**Product Code:** BRT85, 2 Taphole

BRT86, No Taphole

Finish: White

Product Type: Traditional

Construction: Solid Cast Iron Construction

Valve Type: 1/2" Standard Valve

**Dimensions for Fitting:** 1780 (L) mm, 800 (W) mm, 675 (H) mm

## **Additional** Information

- Overflow to waste 465mm
- Water capacity 240 Litres
- White Ripple Enamel Interior , ready to paint exterior
- Class AA Enamel used on interior for extreme durability & stain resistance
- · Simply wipe clean & paint, no other preparation needed
- Feet available in Chrome (BRT91) and Cast Iron (BRT90)
- · Cast Iron feet can be painted to match the bath colour