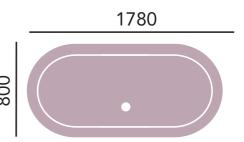

## **Product** Specification

**Product Code:** BRT85, 2 Taphole

BRT86, No Taphole

Finish: White

Product Type: Traditional

Construction: Solid Cast Iron Construction

Valve Type: 1/2" Standard Valve

**Dimensions for Fitting:** 1780 (L) mm, 800 (W) mm, 675 (H) mm