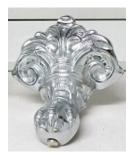

## **Product** Specification

**Product Code:** BRT22, BRT24

Finish: Cast Iron, Chrome

**Product Type:** Traditional

**Construction:** Solid Cast Iron Construction

**Fixing:** Nut and Bolt to Bath Bracket

Essex Imperial Chrome Feet