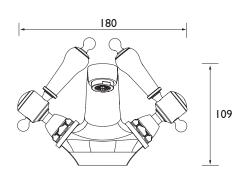

### Dimensions (measurements in mm)

| Flow Rates (I/min)    |      |      |      |      |      |      |  |  |  |
|-----------------------|------|------|------|------|------|------|--|--|--|
| System Pressure (bar) | 0.4  | 0.5  | ı    | 2    | 3    | 5    |  |  |  |
| TGRCN04 (mixed)       | 19.6 | 22.0 | 31.4 | 44.7 | 55.0 | 71.4 |  |  |  |