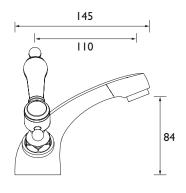

### Dimensions (measurements in mm)

| Flow Rates (I/min)    |      |      |      |      |      |      |  |  |  |
|-----------------------|------|------|------|------|------|------|--|--|--|
| System Pressure (bar) | 0.4  | 0.5  | ı    | 2    | 3    | 5    |  |  |  |
| TGRCN04 (mixed)       | 19.6 | 22.0 | 31.4 | 44.7 | 55.0 | 71.4 |  |  |  |